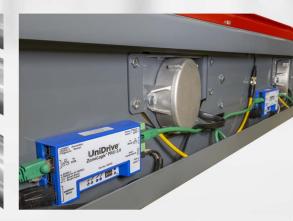

## Motor Driven Zone Accumulator

70 lbs. per Zone Capacity

15"- 39" Conveying Surface

**Unidrive 24vdc Motor System** 

**Precision ABEC Rollers** 

35-120 FPM

**Lightbar Zone Accumulation** 

Low Decibel Motors

The Motor Driven Zone Accumulator (MDZ) from Roach Conveyors is the most efficient and reliable transportation solution available for any industry application including parcel, e-commerce and retail, airports, warehouse and distribution centers, packaging, and more. The MDZ is band-driven by the low profile Unidrive motor system for high-speed precision and near silent operation.

The MDZ Accumulator is designed to enhance efficiency, reduce downtime, and improve overall material flow. Gain control of sorting, packaging, quality checks, and load balancing through each light bar monitored accumulation zone.