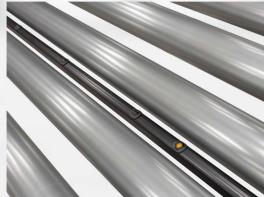

## Motor Driven Zone Accumulator

70 lbs. per Zone Capacity

15"- 39" Conveying Surface

**Unidrive 24vdc Motor System** 

**Precision ABEC Rollers** 

35-120 FPM

**Lightbar Zone Accumulation** 

Low Decibel Motors

The Motor Driven Zone Accumulator (MDZ) from Roach Conveyors is the most efficient and reliable transportation solution available for any industry application including parcel, e-commerce and retail, airports, warehouse and distribution centers, packaging, and more. The MDZ is band-driven by the low profile Unidrive motor system for high-speed precision and near silent operation.