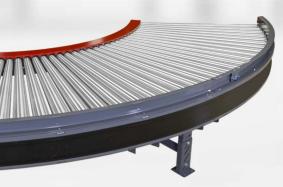

## 796 MDZ

## Motor Driven Zone Accumulator

70 lbs. per Zone Capacity

15"- 39" Conveying Surface

**Unidrive 24vdc Motor System** 

**Precision ABEC Rollers** 

35-120 FPM

**Lightbar Zone Accumulation** 

Low Decibel Motors

The Motor Driven Zone Accumulator (MDZ) from Roach Conveyors is the most efficient and reliable transportation solution available for any industry application including parcel, e-commerce and retail, airports, warehouse and distribution centers, packaging, and more. The MDZ is band-driven by the low profile Unidrive motor system for high-speed precision and near silent operation.